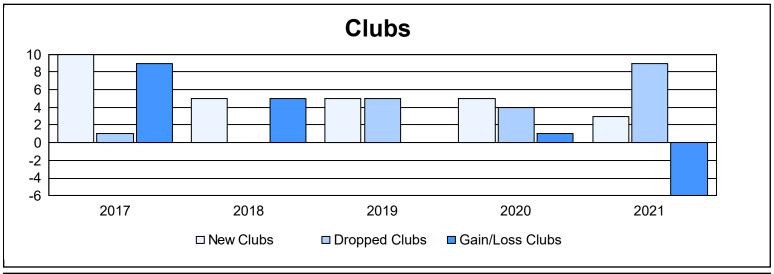

District 354 A As of June 2021 Cumulative

| Year      | New<br>Clubs | Dropped<br>Clubs | Gain/<br>Loss<br>Clubs | New<br>Members | Charter<br>Members | Reinstate<br>Members | Transfer<br>Members | Total<br>Member<br>Added | Total<br>Members<br>Dropped | Gain/<br>Loss<br>Members |
|-----------|--------------|------------------|------------------------|----------------|--------------------|----------------------|---------------------|--------------------------|-----------------------------|--------------------------|
| 2016-2017 | 10           | 1                | 9                      | 443            | 249                | 17                   | 3                   | 712                      | 353                         | 359                      |
| 2017-2018 | 5            | 0                | 5                      | 572            | 207                | 16                   | 0                   | 795                      | 538                         | 257                      |
| 2018-2019 | 5            | 5                | 0                      | 272            | 121                | 20                   | 2                   | 415                      | 567                         | -152                     |
| 2019-2020 | 5            | 4                | 1                      | 331            | 133                | 34                   | 24                  | 522                      | 651                         | -129                     |
| 2020-2021 | 3            | 9                | -6                     | 237            | 68                 | 11                   | 4                   | 320                      | 469                         | -149                     |
| Average   | 6            | 4                | 2                      | 371            | 156                | 20                   | 7                   | 553                      | 516                         | 37                       |